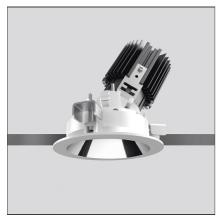

# Everything 80 - Round Adjustable trim - 23° 2700k - White/Aluminium

**IP**20/44 🕼

#### **DESCRIPTION**

Everything is an innovative range of professional recessed light fittings created to deliver a high lighting performance, with an eye on energy saving and excellent visual comfort. A complete, flexible product range,  $extremely \ versatile \ in \ its \ many \ applications \ and \ able \ to \ meet \ challenging \ lighting \ performance \ criteria.$ 

#### **FEATURES**

| Article Code:<br>Colour:<br>Installation:        | M331125<br>White/Aluminium<br>Recessed, Ceiling | Material:<br>Series:             | aluminium<br>Indoor |
|--------------------------------------------------|-------------------------------------------------|----------------------------------|---------------------|
| DIMENSIONS                                       |                                                 |                                  |                     |
| Weight:<br>Recessed depth:                       | kg 0.2<br>cm 11.5                               | Cutout shape:<br>Glow Wire Test: | Rounded<br>850      |
| INCLUDED SOURCES                                 |                                                 |                                  |                     |
| Category:<br>Number:<br>Watt:<br>Type:<br>Class: | LED<br>1<br>13W<br>0<br>A                       | Color temperature (K):           | 2700K               |
| LUMINAIRE                                        |                                                 |                                  |                     |

Watt: 13W Delivered lumens output (lm): 1016lm Voltage: 220-240 V 2700 K CCT: CRI: 90