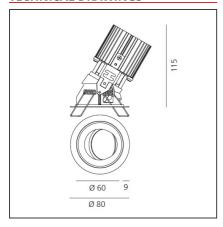

### **TECHNICAL DRAWINGS**

#### **FEATURES**

| Article Code:<br>Colour:<br>Installation:        | M331125<br>White/Aluminium<br>Recessed, Ceiling | Material:<br>Series:             | aluminium<br>Indoor |
|--------------------------------------------------|-------------------------------------------------|----------------------------------|---------------------|
| DIMENSIONS                                       |                                                 |                                  |                     |
| Weight:<br>Recessed depth:                       | kg 0.2<br>cm 11.5                               | Cutout shape:<br>Glow Wire Test: | Rounded<br>850      |
| INCLUDED SOURCES                                 |                                                 |                                  |                     |
| Category:<br>Number:<br>Watt:<br>Type:<br>Class: | LED<br>1<br>13W<br>0<br>A                       | Color temperature (K):           | 2700K               |
| LUMINAIRE                                        |                                                 |                                  |                     |