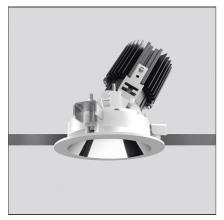

# Everything 80 - Round Adjustable trim - 23° 2700k - Grey/Black

**IP**20/44

### **DESCRIPTION**

Everything is an innovative range of professional recessed light fittings created to deliver a high lighting performance, with an eye on energy saving and excellent visual comfort. A complete, flexible product range, extremely versatile in its many applications and able to meet challenging lighting performance criteria.