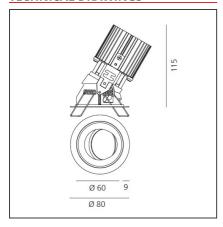

# **TECHNICAL DRAWINGS**

# **FEATURES**

| Article Code:<br>Colour:<br>Installation: | M326065<br>Grey/Black<br>Recessed, Ceiling | Material:<br>Series:   | aluminium<br>Indoor |
|-------------------------------------------|--------------------------------------------|------------------------|---------------------|
| DIMENSIONS                                |                                            |                        |                     |
| Weight:                                   | kg 0.2                                     | Cutout shape:          | Rounded             |
| Recessed depth:                           | cm 11.5                                    | Glow Wire Test:        | 850                 |
|                                           |                                            |                        |                     |
| INCLUDED SOURCES                          |                                            |                        |                     |
| Category:                                 | LED                                        | Color temperature (K): | 2700K               |
| Number:                                   | 1                                          |                        |                     |
| Watt:                                     | 13W                                        |                        |                     |
| Туре:                                     | 0                                          |                        |                     |
| Class:                                    | A                                          |                        |                     |
|                                           |                                            |                        |                     |