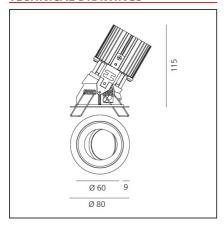

## **TECHNICAL DRAWINGS**

#### **FEATURES**

| Article Code: Colour: Installation: DIMENSIONS | M326015<br>Black/Black<br>Recessed, Ceiling | Material:<br>Series:             | aluminium<br>Indoor |
|------------------------------------------------|---------------------------------------------|----------------------------------|---------------------|
| Weight: Recessed depth: INCLUDED SOURCES       | kg 0.2<br>cm 11.5                           | Cutout shape:<br>Glow Wire Test: | Rounded<br>850      |
| Category:                                      | LED                                         | Color temperature (K):           | 2700K               |