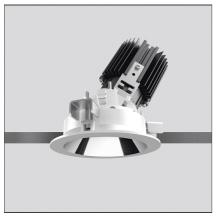

# **Everything 80 - Round Adjustable trim - 23° 2700k - Black/Black**

IP20/44 🕼

#### **DESCRIPTION**

Everything is an innovative range of professional recessed light fittings created to deliver a high lighting performance, with an eye on energy saving and excellent visual comfort. A complete, flexible product range, extremely versatile in its many applications and able to meet challenging lighting performance criteria.

#### **FEATURES**

| Article Code: Colour: Installation: DIMENSIONS | M326015<br>Black/Black<br>Recessed, Ceiling | Material:<br>Series:             | aluminium<br>Indoor |
|------------------------------------------------|---------------------------------------------|----------------------------------|---------------------|
| Weight: Recessed depth: INCLUDED SOURCES       | kg 0.2<br>cm 11.5                           | Cutout shape:<br>Glow Wire Test: | Rounded<br>850      |
| Category:                                      | LED                                         | Color temperature (K):           | 2700K               |