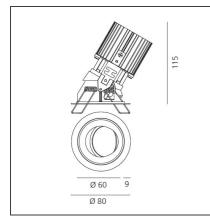

#### **TECHNICAL DRAWINGS**

| FEATURES                                         |                                                 |                                               |                          |
|--------------------------------------------------|-------------------------------------------------|-----------------------------------------------|--------------------------|
| Article Code:<br>Colour:<br>Installation:        | M331115<br>Black/Aluminium<br>Recessed, Ceiling | Material:<br>Series:                          | aluminium<br>Indoor      |
| DIMENSIONS                                       |                                                 |                                               |                          |
| Weight:<br>Recessed depth:                       | kg 0.2<br>cm 11.5                               | Cutout shape:<br>Glow Wire Test:              | Rounded<br>850           |
| INCLUDED SOURCES                                 |                                                 |                                               |                          |
| Category:<br>Number:<br>Watt:<br>Type:<br>Class: | LED<br>1<br>13W<br>0<br>A                       | Color temperature (K):                        | 2700K                    |
| LUMINAIRE                                        |                                                 |                                               |                          |
| Watt:<br>Voltage:                                | 13W<br>220-240 V                                | Delivered lumens output (lm):<br>CCT:<br>CRI: | : 1016lm<br>2700 K<br>90 |