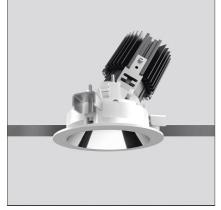

# Everything 80 - Round Adjustable trim - 23° 2700k - Black/Aluminium

IP20/44 💮

### DESCRIPTION

Everything is an innovative range of professional recessed light fittings created to deliver a high lighting performance, with an eye on energy saving and excellent visual comfort. A complete, flexible product range, extremely versatile in its many applications and able to meet challenging lighting performance criteria.