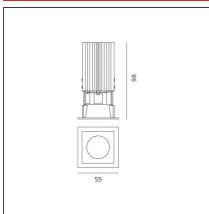

#### **TECHNICAL DRAWINGS**

#### **FEATURES**

NL4204234K006 **Article Code:** Series: Indoor Colour: White

Installation: Projector, Recessed,

Ceiling

**DIMENSIONS** 

Length: **Cutout Width:** cm 5.5 cm 5 Width: cm 5.5 **Cutout length:** cm 5 kg 0.3 Weight: **Cutout shape:** Squared

Recessed depth: cm 9.8