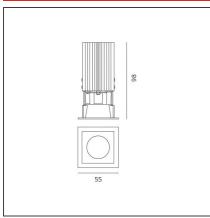

#### **TECHNICAL DRAWINGS**

| FEATURES                                                |                                                           |                                                  |                         |
|---------------------------------------------------------|-----------------------------------------------------------|--------------------------------------------------|-------------------------|
| Article Code:<br>Colour:<br>Installation:               | NL4204234Y004<br>Black<br>Projector, Recessed,<br>Ceiling | Series:                                          | Indoor                  |
| DIMENSIONS                                              |                                                           |                                                  |                         |
| Length: Width: Weight: Recessed depth: INCLUDED SOURCES | cm 5.5<br>cm 5.5<br>kg 0.3<br>cm 9.8                      | Cutout Width:<br>Cutout length:<br>Cutout shape: | cm 5<br>cm 5<br>Squared |
| Category:<br>Number:<br>Watt:<br>Type:<br>Class:        | LED<br>1<br>8,5W<br>0<br>A                                | Color temperature (K):                           | 2700К                   |