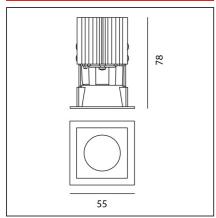

#### **TECHNICAL DRAWINGS**

#### **DIMENSIONS**

Length:cm 5.5Cutout Width:cm 5Width:cm 5.5Cutout length:cm 5Weight:kg 0.2Cutout shape:Squared

**Recessed depth:** cm 7.8