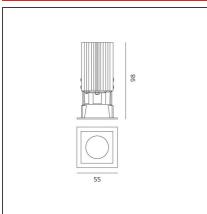

#### **TECHNICAL DRAWINGS**

## **FEATURES**

NL4204218K006 **Article Code:** Series: Indoor Colour: White

Installation: Projector, Recessed,

Ceiling

**DIMENSIONS** 

Length: **Cutout Width:** cm 5.5 cm 5 Width: cm 5.5 **Cutout length:** cm 5 kg 0.3 Weight: **Cutout shape:** Squared

Recessed depth: cm 9.8

**INCLUDED SOURCES** 

LED Color temperature (K): 3000K Category: **Color Tolerance:** 2SDCM Number: Watt: 8,5W CRI: 80 Delivered lumens output (lm): 755lm Efficacy: 89lm/W

Service Life: L70(6K) > 51,400h Type: 0