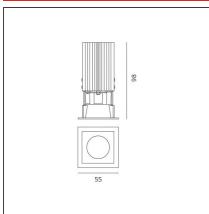

#### **TECHNICAL DRAWINGS**

#### **FEATURES**

Article Code: NL4204218K004 Series: Indoor

Colour: Black

**Installation:** Projector, Recessed,

Ceiling

**DIMENSIONS** 

Recessed depth: cm 9.8