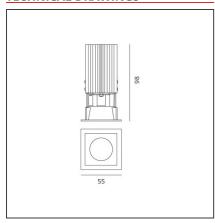

### **TECHNICAL DRAWINGS**

#### EFATIIRES

| FEATURES                                                |                                                           |                                                  |                         |
|---------------------------------------------------------|-----------------------------------------------------------|--------------------------------------------------|-------------------------|
| Article Code:<br>Colour:<br>Installation:               | NL4204218Y006<br>White<br>Projector, Recessed,<br>Ceiling | Series:                                          | Indoor                  |
| DIMENSIONS                                              |                                                           |                                                  |                         |
| Length: Width: Weight: Recessed depth: INCLUDED SOURCES | cm 5.5<br>cm 5.5<br>kg 0.3<br>cm 9.8                      | Cutout Width:<br>Cutout length:<br>Cutout shape: | cm 5<br>cm 5<br>Squared |
| Category:<br>Number:<br>Watt:<br>Type:<br>Class:        | LED<br>1<br>8,5W<br>0<br>A                                | Color temperature (K):                           | 2700К                   |