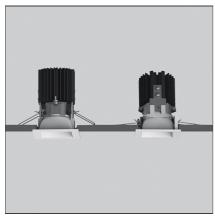

# Everything 55 - Square - 20° 8,5W 2700K - White

**IP**20 🕼

#### **DESCRIPTION**

Everything is an innovative range of professional recessed light fittings created to deliver a high lighting performance, with an eye on energy saving and excellent visual comfort. A complete, flexible product range, extremely versatile in its many applications and able to meet challenging lighting performance criteria.