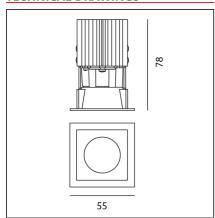

#### **TECHNICAL DRAWINGS**

## **FEATURES**

Article Code: NL4203418K002 Series: Indoor

Colour: Silver

Projector, Recessed, Installation:

Ceiling

0

**DIMENSIONS** 

Length: **Cutout Width:** cm 5 cm 5.5 Width: cm 5.5 **Cutout length:** cm 5 Weight: kg 0.2 **Cutout shape:** Squared

Recessed depth: cm 7.8