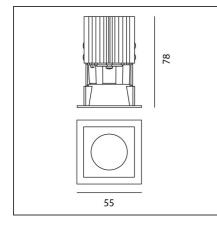

## **TECHNICAL DRAWINGS**

| FEATURES                                  |                                                           |                              |                   |
|-------------------------------------------|-----------------------------------------------------------|------------------------------|-------------------|
| Article Code:<br>Colour:<br>Installation: | NL4203418K004<br>Black<br>Projector, Recessed,<br>Ceiling | Series:                      | Indoor            |
| DIMENSIONS                                |                                                           |                              |                   |
| Length:                                   | cm 5.5                                                    | Cutout Width:                | cm 5              |
| Width:                                    | cm 5.5                                                    | Cutout length:               | cm 5              |
| Weight:                                   | kg 0.2                                                    | Cutout shape:                | Squared           |
| Recessed depth:                           | cm 7.8                                                    |                              |                   |
| INCLUDED SOURCES                          |                                                           |                              |                   |
| Category:                                 | LED                                                       | Color temperature (K):       | 3000K             |
| Number:                                   | 1                                                         | Color Tolerance:             | 2SDCM             |
| Watt:                                     | 6,4W                                                      | CRI:                         | 80                |
| Delivered lumens output (lr               | <b>n):</b> 566lm                                          | Efficacy:                    | 89lm/W            |
| Туре:                                     | 0                                                         | Service Life:                | L70(6K) > 51,400h |
| Class:                                    | A                                                         |                              |                   |
| Beam:                                     | Beam:                                                     |                              |                   |
| LUMINAIRE                                 |                                                           |                              |                   |
| Watt:                                     | 6,4W                                                      | Delivered lumens output (lm) | : 476lm           |
|                                           |                                                           | CCT:                         | 3000K             |