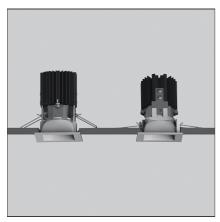

# Everything 55 - Square - 20° 2700K - Silver

**IP**20

#### **DESCRIPTION**

Everything is an innovative range of professional recessed light fittings created to deliver a high lighting performance, with an eye on energy saving and excellent visual comfort. A complete, flexible product range, extremely versatile in its many applications and able to meet challenging lighting performance criteria.