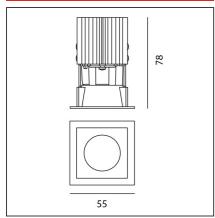

## **TECHNICAL DRAWINGS**

#### **FEATURES**

| FEATURES                                               |                                                            |                                                  |                         |
|--------------------------------------------------------|------------------------------------------------------------|--------------------------------------------------|-------------------------|
| Article Code:<br>Colour:<br>Installation:              | NL4203418Y002<br>Silver<br>Projector, Recessed,<br>Ceiling | Series:                                          | Indoor                  |
| DIMENSIONS                                             |                                                            |                                                  |                         |
| Length: Width: Weight: Recessed depth:                 | cm 5.5<br>cm 5.5<br>kg 0.2<br>cm 7.8                       | Cutout Width:<br>Cutout length:<br>Cutout shape: | cm 5<br>cm 5<br>Squared |
| INCLUDED SOURCES  Category: Number: Watt: Type: Class: | LED<br>1<br>6,4W<br>0<br>A                                 | Color temperature (K):                           | 2700K                   |