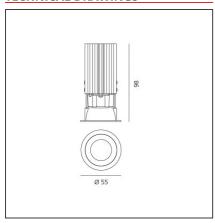

#### **TECHNICAL DRAWINGS**

# **FEATURES**

Article Code: NL4204134K006 Series: Indoor

Colour: White

**Installation:** Projector, Recessed,

Ceiling

**DIMENSIONS** 

Weight:kg 0.3Cutout diameter:cm 5Recessed depth:cm 9.8Cutout shape:Rounded