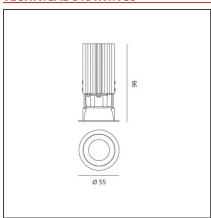

#### **TECHNICAL DRAWINGS**

# **FEATURES**

NL4204134K002 **Article Code:** Series: Indoor

Colour: Silver

Projector, Recessed, Installation:

Ceiling

**DIMENSIONS** 

Weight: **Cutout diameter:** cm 5 kg 0.3 Recessed depth: cm 9.8 **Cutout shape:** Rounded