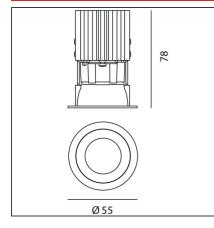

#### **TECHNICAL DRAWINGS**

| FEATURES                                  |                                                           |                                     |                   |
|-------------------------------------------|-----------------------------------------------------------|-------------------------------------|-------------------|
| Article Code:<br>Colour:<br>Installation: | NL4203534K006<br>White<br>Projector, Recessed,<br>Ceiling | Series:                             | Indoor            |
| DIMENSIONS                                |                                                           |                                     |                   |
| Weight:                                   | kg 0.2                                                    | Cutout diameter:                    | cm 5              |
| Recessed depth:                           | cm 7.8                                                    | Cutout shape:                       | Rounded           |
| INCLUDED SOURCES                          |                                                           |                                     |                   |
| Category:                                 | LED                                                       | Color temperature (K):              | 3000K             |
| Number:                                   | 1                                                         | Color Tolerance:                    | 2SDCM             |
| Watt:                                     | 6,4W                                                      | CRI:                                | 80                |
| Delivered lumens output (l                | <b>m):</b> 610lm                                          | Efficacy:                           | 89lm/W            |
| Туре:                                     | 0                                                         | Service Life:                       | L70(6K) > 51,400h |
| Class:                                    | А                                                         |                                     |                   |
| Beam:                                     | Beam:                                                     |                                     |                   |
| LUMINAIRE                                 |                                                           |                                     |                   |
| Watt:                                     | 6,4W                                                      | Delivered lumens output (lm): 442lm |                   |
|                                           |                                                           | CCT:                                | 3000K             |
|                                           |                                                           | Efficiency:                         | 78%               |
|                                           |                                                           | Efficacy:                           | 73.67lm/W         |