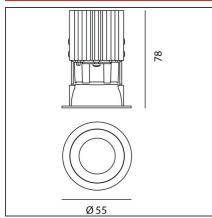

#### **TECHNICAL DRAWINGS**

#### **FEATURES**

Article Code: NL4203534K002 Series: Indoor

Colour: Silver

**Installation:** Projector, Recessed,

Ceiling

**DIMENSIONS** 

Weight:kg 0.2Cutout diameter:cm 5Recessed depth:cm 7.8Cutout shape:Rounded