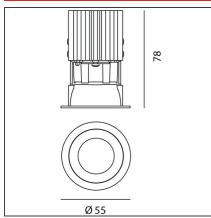

#### **TECHNICAL DRAWINGS**

#### **FEATURES**

Article Code: NL4203534K004 Series: Indoor

Colour: Black

**Installation:** Projector, Recessed,

Ceiling

**DIMENSIONS** 

Weight:kg 0.2Cutout diameter:cm 5Recessed depth:cm 7.8Cutout shape:Rounded