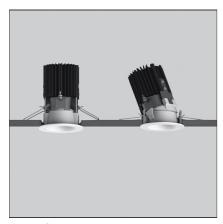

#### **DESCRIPTION**

Everything is an innovative range of professional recessed light fittings created to deliver a high lighting performance, with an eye on energy saving and excellent visual comfort. A complete, flexible product range, extremely versatile in its many applications and able to meet challenging lighting performance criteria.

## **FEATURES**

Article Code: NL4203534Y006 Series: Indoor Colour: White

Installation: Projector, Recessed,

Ceiling

**DIMENSIONS** 

Weight:kg 0.2Cutout diameter:cm 5Recessed depth:cm 7.8Cutout shape:Rounded