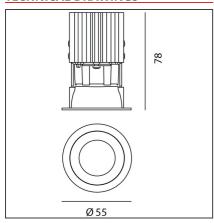

#### **TECHNICAL DRAWINGS**

## **FEATURES**

Article Code: NL4203534Y006 Series: Indoor Colour: White

Installation: Projector, Recessed,

Ceiling

**DIMENSIONS** 

Weight:kg 0.2Cutout diameter:cm 5Recessed depth:cm 7.8Cutout shape:Rounded