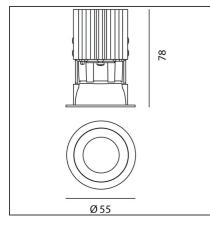

### **TECHNICAL DRAWINGS**

| FEATURES                                  |                                                            |                           |            |
|-------------------------------------------|------------------------------------------------------------|---------------------------|------------|
| Article Code:<br>Colour:<br>Installation: | NL4203534Y002<br>Silver<br>Projector, Recessed,<br>Ceiling | Series:                   | Indoor     |
| DIMENSIONS                                |                                                            |                           |            |
| Weight:                                   | kg 0.2                                                     | Cutout diameter:          | cm 5       |
| Recessed depth:                           | cm 7.8                                                     | Cutout shape:             | Rounded    |
| INCLUDED SOURCES                          |                                                            |                           |            |
| Category:                                 | LED                                                        | Color temperature (K):    | 2700K      |
| Number:                                   | 1                                                          |                           |            |
| Watt:                                     | 6,4W                                                       |                           |            |
| Туре:                                     | 0                                                          |                           |            |
| Class:                                    | А                                                          |                           |            |
| LUMINAIRE                                 |                                                            |                           |            |
| Wott.                                     | 6 4144                                                     | Delivered lumons output ( | (m): 426lm |