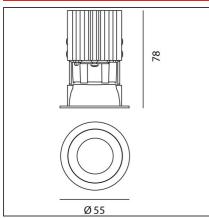

#### **TECHNICAL DRAWINGS**

# **FEATURES**

Article Code: NL4203518K004 Series: Indoor

Colour: Black

**Installation:** Projector, Recessed,

Ceiling

**DIMENSIONS** 

Weight:kg 0.2Cutout diameter:cm 5Recessed depth:cm 7.8Cutout shape:Rounded