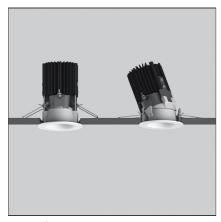

#### **DESCRIPTION**

Everything is an innovative range of professional recessed light fittings created to deliver a high lighting performance, with an eye on energy saving and excellent visual comfort. A complete, flexible product range, extremely versatile in its many applications and able to meet challenging lighting performance criteria.

## **FEATURES**

Article Code: NL4203518Y006 Series: Indoor Colour: White

**Installation:** Projector, Recessed,

Ceiling