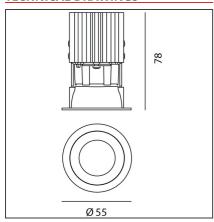

#### **TECHNICAL DRAWINGS**

#### **DIMENSIONS**

Weight:kg 0.2Cutout diameter:cm 5Recessed depth:cm 7.8Cutout shape:Rounded