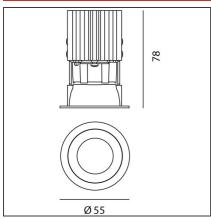

#### **TECHNICAL DRAWINGS**

#### **FEATURES**

Article Code: NL4203518Y002 Series: Indoor Colour: Silver

**Installation:** Projector, Recessed,

Ceiling

0

Α

**DIMENSIONS** 

Weight:kg 0.2Cutout diameter:cm 5Recessed depth:cm 7.8Cutout shape:Rounded