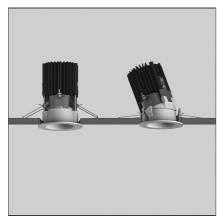

#### **DESCRIPTION**

Everything is an innovative range of professional recessed light fittings created to deliver a high lighting performance, with an eye on energy saving and excellent visual comfort. A complete, flexible product range, extremely versatile in its many applications and able to meet challenging lighting performance criteria.

#### **FEATURES**

Article Code: NL4203518Y002 Series: Indoor Colour: Silver

**Installation:** Projector, Recessed,

Ceiling

0

Α

**DIMENSIONS** 

Weight:kg 0.2Cutout diameter:cm 5Recessed depth:cm 7.8Cutout shape:Rounded