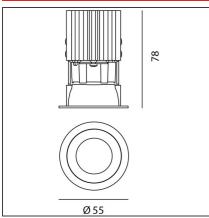

#### **TECHNICAL DRAWINGS**

## **FEATURES**

Article Code: NL4203518Y004 Series: Indoor Colour: Black

**Installation:** Projector, Recessed,

Ceiling

**DIMENSIONS** 

Weight:kg 0.2Cutout diameter:cm 5Recessed depth:cm 7.8Cutout shape:Rounded