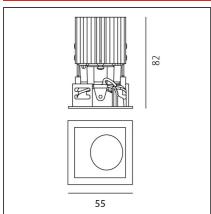

#### **TECHNICAL DRAWINGS**

# **FEATURES**

Article Code: NL4203234K006 Series: Indoor Colour: White

**Installation:** Projector, Recessed,

Ceiling

**DIMENSIONS** 

 Length:
 cm 5.5
 Cutout Width:
 cm 5

 Width:
 cm 5.5
 Cutout length:
 cm 5

 Weight:
 kg 0.2
 Cutout shape:
 Squared

Recessed depth: cm 8.2

**INCLUDED SOURCES** 

 Category:
 LED
 Color temperature (K):
 3000K

 Number:
 1
 Color Tolerance:
 2SDCM

 Watt:
 6,4W
 CRI:
 80

 Delivered lumens output (Im):
 610Im
 Efficacy:
 89Im/W