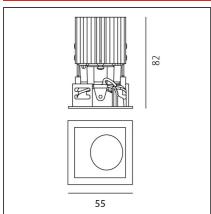

#### **TECHNICAL DRAWINGS**

## **FEATURES**

Article Code: NL4203234K002 Series: Indoor

**Colour:** Silver

**Installation:** Projector, Recessed,

Ceiling

**DIMENSIONS** 

Length:cm 5.5Cutout Width:cm 5Width:cm 5.5Cutout length:cm 5Weight:kg 0.2Cutout shape:Squared

Recessed depth: cm 8.2

**INCLUDED SOURCES** 

 Category:
 LED
 Color temperature (K):
 3000 K

 Number:
 1
 Color Tolerance:
 2SDCM

 Watt:
 6,4W
 CRI:
 80

 Delivered lumens output (Im):
 610 Im
 Efficacy:
 89 Im/W