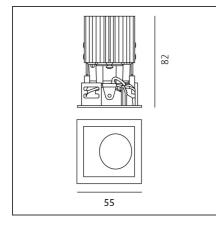

## **TECHNICAL DRAWINGS**

| Article Code:                 | NL4203234K004        | Series:                       | Indoor            |
|-------------------------------|----------------------|-------------------------------|-------------------|
| Colour:                       | Black                |                               |                   |
| Installation:                 | Projector, Recessed, |                               |                   |
|                               | Ceiling              |                               |                   |
| DIMENSIONS                    |                      |                               |                   |
| Length:                       | cm 5.5               | Cutout Width:                 | cm 5              |
| Width:                        | cm 5.5               | Cutout length:                | cm 5              |
| 0                             | kg 0.2               | Cutout shape:                 | Squared           |
| Recessed depth:               | cm 8.2               |                               |                   |
| INCLUDED SOURCES              |                      |                               |                   |
| Category:                     | LED                  | Color temperature (K):        | 3000K             |
| Number:                       | 1                    | Color Tolerance:              | 2SDCM             |
| Watt:                         | 6,4W                 | CRI:                          | 80                |
| Delivered lumens output (lm): | 610lm                | ,.                            | 89lm/W            |
| Туре:                         | 0                    | Service Life:                 | L70(6K) > 51,400h |
| Class:                        | A                    |                               |                   |
| Beam:                         | Beam:                |                               |                   |
| LUMINAIRE                     |                      |                               |                   |
| Watt:                         | 6,4W                 | Delivered lumens output (lm): |                   |
|                               |                      |                               | 3000K             |
|                               |                      |                               | 78%               |
|                               |                      |                               | 73.67lm/W         |
|                               |                      | CRI:                          | 80                |