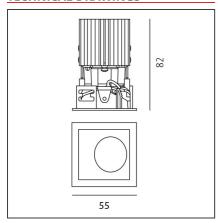

# **TECHNICAL DRAWINGS**

| <u>FEATURES</u>                                         |                                                           |                                                  |                         |
|---------------------------------------------------------|-----------------------------------------------------------|--------------------------------------------------|-------------------------|
| Article Code:<br>Colour:<br>Installation:               | NL4203234Y006<br>White<br>Projector, Recessed,<br>Ceiling | Series:                                          | Indoor                  |
| DIMENSIONS                                              |                                                           |                                                  |                         |
| Length: Width: Weight: Recessed depth: INCLUDED SOURCES | cm 5.5<br>cm 5.5<br>kg 0.2<br>cm 8.2                      | Cutout Width:<br>Cutout length:<br>Cutout shape: | cm 5<br>cm 5<br>Squared |
| Category:<br>Number:<br>Watt:<br>Type:<br>Class:        | LED<br>1<br>6,4W<br>0<br>A                                | Color temperature (K):                           | 2700K                   |