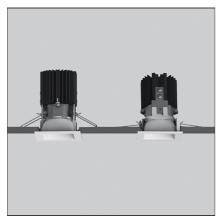

# Everything 55 -Adj - Square - 34° 2700K - White

**IP**20

#### **DESCRIPTION**

Everything is an innovative range of professional recessed light fittings created to deliver a high lighting performance, with an eye on energy saving and excellent visual comfort. A complete, flexible product range,  $extremely \ versatile \ in \ its \ many \ applications \ and \ able \ to \ meet \ challenging \ lighting \ performance \ criteria.$ 