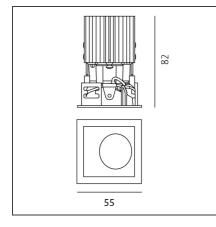

## **TECHNICAL DRAWINGS**

| Article Code:<br>Colour:<br>Installation: | NL4203234Y004<br>Black<br>Projector, Recessed,<br>Ceiling | Series:                             | Indoor    |
|-------------------------------------------|-----------------------------------------------------------|-------------------------------------|-----------|
| DIMENSIONS                                |                                                           |                                     |           |
| Length:                                   | cm 5.5                                                    | Cutout Width:                       | cm 5      |
| Width:                                    | cm 5.5                                                    | Cutout length:                      | cm 5      |
| Weight:                                   | kg 0.2                                                    | Cutout shape:                       | Squared   |
| Recessed depth:                           | cm 8.2                                                    |                                     |           |
| INCLUDED SOURCES                          |                                                           |                                     |           |
| Category:                                 | LED                                                       | Color temperature (K):              | 2700K     |
| Number:                                   | 1                                                         |                                     |           |
| Watt:                                     | 6,4W                                                      |                                     |           |
| Туре:                                     | 0                                                         |                                     |           |
| Class:                                    | A                                                         |                                     |           |
| LUMINAIRE                                 |                                                           |                                     |           |
| Watt:                                     | 6,4W                                                      | Delivered lumens output (lm): 425lm |           |
|                                           |                                                           | CCT:                                | 2700K     |
|                                           |                                                           | Efficiency:                         | 75%       |
|                                           |                                                           | Efficacy:                           | 70.83lm/W |
|                                           |                                                           | CRI:                                | 80        |