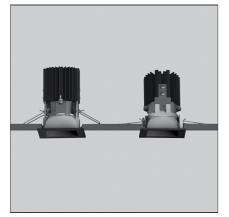

# Everything 55 -Adj - Square - 34° 2700K - Black

IP20 💮

### DESCRIPTION

Everything is an innovative range of professional recessed light fittings created to deliver a high lighting performance, with an eye on energy saving and excellent visual comfort. A complete, flexible product range, extremely versatile in its many applications and able to meet challenging lighting performance criteria.