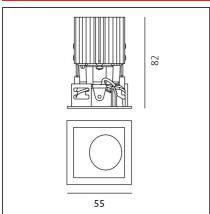

#### **TECHNICAL DRAWINGS**

#### **FEATURES**

Article Code: NL4203218K006 Series: Indoor

Colour: White

**Installation:** Projector, Recessed,

Ceiling

**DIMENSIONS** 

Recessed depth: cm 8.2