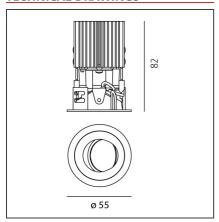

#### **TECHNICAL DRAWINGS**

#### **DIMENSIONS**

Weight:kg 0.2Cutout diameter:cm 5Recessed depth:cm 8.2Cutout shape:Rounded