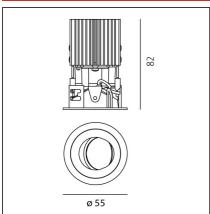

#### **TECHNICAL DRAWINGS**

#### **FEATURES**

Article Code: NL4203318K006 Series: Indoor

Colour: White

**Installation:** Projector, Recessed,

Ceiling

**DIMENSIONS** 

Weight:kg 0.2Cutout diameter:cm 5Recessed depth:cm 8.2Cutout shape:Rounded