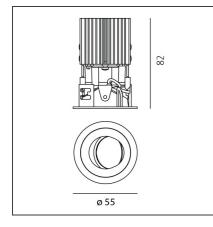

## **TECHNICAL DRAWINGS**

| FEATURES                                         |                                                            |                                   |                 |
|--------------------------------------------------|------------------------------------------------------------|-----------------------------------|-----------------|
| Article Code:<br>Colour:<br>Installation:        | NL4203318Y002<br>Silver<br>Projector, Recessed,<br>Ceiling | Series:                           | Indoor          |
| DIMENSIONS                                       |                                                            |                                   |                 |
| Weight:<br>Recessed depth:                       | kg 0.2<br>cm 8.2                                           | Cutout diameter:<br>Cutout shape: | cm 5<br>Rounded |
| INCLUDED SOURCES                                 |                                                            |                                   |                 |
| Category:<br>Number:<br>Watt:<br>Type:<br>Class: | LED<br>1<br>6,4W<br>0<br>A                                 | Color temperature (K):            | 2700K           |
| LUMINAIRE                                        |                                                            |                                   |                 |
| Watt:                                            | 6,4W                                                       | Delivered lumens output (lm       | ): 476lm        |