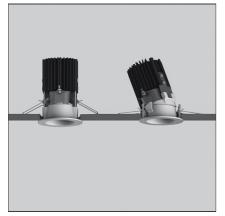

# Everything 55 -Adj - Round - 20° 2700K - Silver

IP20 💮

### DESCRIPTION

Everything is an innovative range of professional recessed light fittings created to deliver a high lighting performance, with an eye on energy saving and excellent visual comfort. A complete, flexible product range, extremely versatile in its many applications and able to meet challenging lighting performance criteria.