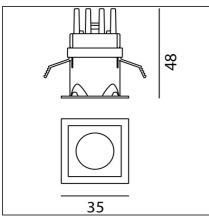

### **TECHNICAL DRAWINGS**

#### **DIMENSIONS**

 Length:
 cm 3.5
 Cutout Width:
 cm 2.9

 Width:
 cm 3.5
 Cutout length:
 cm 2.9

 Weight:
 kg 0.1
 Cutout shape:
 Squared

**Recessed depth:** cm 4.8