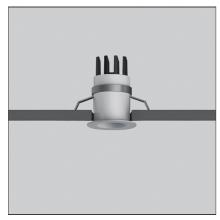

#### **DESCRIPTION**

Everything is an innovative range of professional recessed light fittings created to deliver a high lighting performance, with an eye on energy saving and excellent visual comfort. A complete, flexible product range, extremely versatile in its many applications and able to meet challenging lighting performance criteria.

## **FEATURES**

Article Code: NL4203025Y002 Series: Indoor Colour: Projector, Recessed, Installation: Ceiling