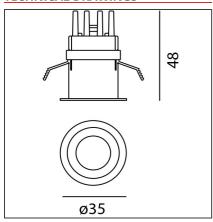

#### **TECHNICAL DRAWINGS**

#### **DIMENSIONS**

kg 0.1 Weight: **Cutout diameter:** cm 2.9 Recessed depth: cm 4.8 **Cutout shape:** Rounded

Color temperature (K):

2700K

90