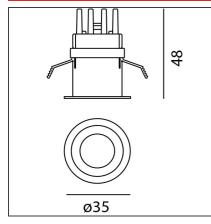

### **TECHNICAL DRAWINGS**

| FEATURES                                  |                                                           |                               |         |
|-------------------------------------------|-----------------------------------------------------------|-------------------------------|---------|
| Article Code:<br>Colour:<br>Installation: | NL4203025Y004<br>Black<br>Projector, Recessed,<br>Ceiling | Series:                       | Indoor  |
| DIMENSIONS                                |                                                           |                               |         |
| Weight:                                   | kg 0.1                                                    | Cutout diameter:              | cm 2.9  |
| Recessed depth:                           | cm 4.8                                                    | Cutout shape:                 | Rounded |
| INCLUDED SOURCES                          |                                                           |                               |         |
| Category:                                 | LED                                                       | Color temperature (K):        | 2700K   |
| Number:                                   | 1                                                         | -                             |         |
| Watt:                                     | 1,4W                                                      |                               |         |
| Туре:                                     | 0                                                         |                               |         |
| Class:                                    | A                                                         |                               |         |
| LUMINAIRE                                 |                                                           |                               |         |
| Watt:                                     | 1,4W                                                      | Delivered lumens output (lm): | 67lm    |
|                                           |                                                           | CCT:                          | 2700K   |