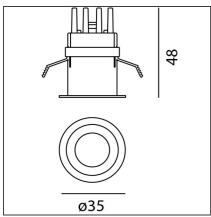

### **TECHNICAL DRAWINGS**

#### **FEATURES**

Article Code: NL4203010K002 Series: Indoor

Colour: Silver

**Installation:** Projector, Recessed,

Ceiling

**DIMENSIONS** 

Weight:kg 0.1Cutout diameter:cm 2.9Recessed depth:cm 4.8Cutout shape:Rounded