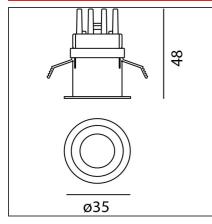

### **TECHNICAL DRAWINGS**

| FEATURES                                         |                                                            |                                       |                   |
|--------------------------------------------------|------------------------------------------------------------|---------------------------------------|-------------------|
| Article Code:<br>Colour:<br>Installation:        | NL4203010Y002<br>Silver<br>Projector, Recessed,<br>Ceiling | Series:                               | Indoor            |
| DIMENSIONS                                       |                                                            |                                       |                   |
| Weight:<br>Recessed depth:                       | kg 0.1<br>cm 4.8                                           | Cutout diameter:<br>Cutout shape:     | cm 2.9<br>Rounded |
| INCLUDED SOURCES                                 |                                                            |                                       |                   |
| Category:<br>Number:<br>Watt:<br>Type:<br>Class: | LED<br>1<br>1,4W<br>0<br>A                                 | Color temperature (K):                | 2700K             |
| LUMINAIRE                                        |                                                            |                                       |                   |
| Watt:                                            | 1,4W                                                       | Delivered lumens output (lm):<br>CCT: | : 68lm<br>2700K   |