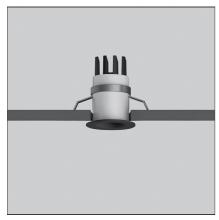

#### **DESCRIPTION**

Everything is an innovative range of professional recessed light fittings created to deliver a high lighting performance, with an eye on energy saving and excellent visual comfort. A complete, flexible product range, extremely versatile in its many applications and able to meet challenging lighting performance criteria.

# **FEATURES**

Article Code: NL4203010Y004 Series: Indoor
Colour: Black
Installation: Projector, Recessed, Ceiling

# **DIMENSIONS**

Weight:kg 0.1Cutout diameter:cm 2.9Recessed depth:cm 4.8Cutout shape:Rounded

Color temperature (K):

2700K