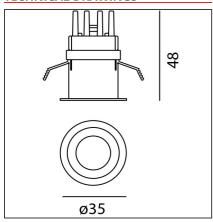

#### **TECHNICAL DRAWINGS**

# **DIMENSIONS**

Weight:kg 0.1Cutout diameter:cm 2.9Recessed depth:cm 4.8Cutout shape:Rounded

Color temperature (K):

2700K