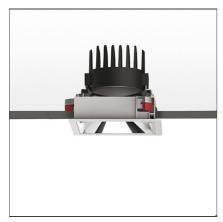

# Everything 150 - Square - Trim - 18° 3000k - Silver/Polished Metal

**IP** 20/44 🕼

### **DESCRIPTION**

Everything is an innovative range of professional recessed light fittings created to deliver a high lighting performance, with an eye on energy saving and excellent visual comfort.

A complete, flexible product range, extremely versatile in its many applications and able to meet challenging lighting performance criteria.

## **FEATURES**

| Article Code:    | M263660               | Material:              | aluminium |
|------------------|-----------------------|------------------------|-----------|
| Colour:          | Silver/Polished Metal | Series:                | Indoor    |
| Installation:    | Recessed, Ceiling     |                        |           |
|                  |                       |                        |           |
| DIMENSIONS       |                       |                        |           |
| Length:          | cm 15                 | Cutout Width:          | cm 13.6   |
| Width:           | cm 15                 | Cutout length:         | cm 13.6   |
| Weight:          | kg 0.3                | Cutout shape:          | Squared   |
| Rotation:        | cm 360                | Glow Wire Test:        | 850       |
| Recessed depth:  | cm 13.7               |                        |           |
|                  |                       |                        |           |
| INCLUDED SOURCES |                       |                        |           |
| Category:        | LED                   | Color temperature (K): | 3000K     |
| Number:          | 1                     | •                      |           |
| Watt:            | 24,4W                 |                        |           |
| Type:            | 0                     |                        |           |
| Class:           | Α                     |                        |           |
|                  |                       |                        |           |
| LUMINAIRE        |                       |                        |           |