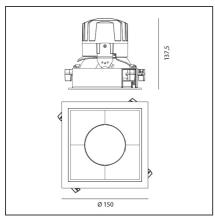

# **TECHNICAL DRAWINGS**

## **FEATURES**

| Article Code:    | M263660               | Material:              | aluminium |
|------------------|-----------------------|------------------------|-----------|
| Colour:          | Silver/Polished Metal | Series:                | Indoor    |
| Installation:    | Recessed, Ceiling     |                        |           |
|                  |                       |                        |           |
| DIMENSIONS       |                       |                        |           |
| Length:          | cm 15                 | Cutout Width:          | cm 13.6   |
| Width:           | cm 15                 | Cutout length:         | cm 13.6   |
| Weight:          | kg 0.3                | Cutout shape:          | Squared   |
| Rotation:        | cm 360                | Glow Wire Test:        | 850       |
| Recessed depth:  | cm 13.7               |                        |           |
|                  |                       |                        |           |
| INCLUDED SOURCES |                       |                        |           |
| Category:        | LED                   | Color temperature (K): | 3000K     |
| Number:          | 1                     | •                      |           |
| Watt:            | 24,4W                 |                        |           |
| Type:            | 0                     |                        |           |
| Class:           | Α                     |                        |           |
|                  |                       |                        |           |
| LUMINAIRE        |                       |                        |           |