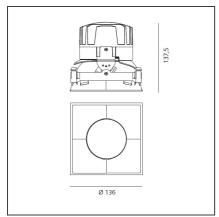

# **TECHNICAL DRAWINGS**

# **FEATURES**

| Article Code:<br>Colour:<br>Installation:                    | M325300<br>Black<br>Recessed, Ceiling             | Material:<br>Series:                                                | aluminium<br>Indoor                  |
|--------------------------------------------------------------|---------------------------------------------------|---------------------------------------------------------------------|--------------------------------------|
| DIMENSIONS                                                   |                                                   |                                                                     |                                      |
| Length:<br>Width:<br>Weight:<br>Rotation:<br>Recessed depth: | cm 13.6<br>cm 13.6<br>kg 0.3<br>cm 360<br>cm 13.7 | Cutout Width:<br>Cutout length:<br>Cutout shape:<br>Glow Wire Test: | cm 13.6<br>cm 13.6<br>Squared<br>850 |
| INCLUDED SOURCES                                             |                                                   |                                                                     |                                      |
| Category:<br>Number:<br>Watt:<br>Type:<br>Class:             | LED<br>1<br>24,4W<br>0<br>A                       | Color temperature (K):                                              | 2700K                                |
| LUMINAIRE                                                    |                                                   |                                                                     |                                      |
| Watt:<br>Voltage:                                            | 24,4W<br>220-240 V                                | Delivered lumens output (lm):<br>CCT:<br>CRI:                       | : 1606lm<br>2700K<br>80              |