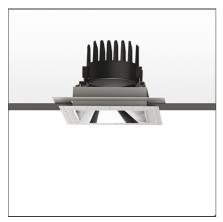

# **Everything 150 - Square - Kit Trimless - 46° 2700k - Black**

## **DESCRIPTION**

Everything is an innovative range of professional recessed light fittings created to deliver a high lighting performance, with an eye on energy saving and excellent visual comfort.

A complete, flexible product range, extremely versatile in its many applications and able to meet challenging lighting performance criteria.