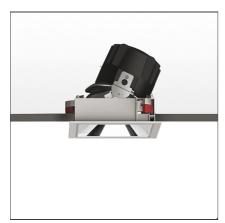

# Everything 150 - Square - Adj - Trim - 46° 3000k - White/Black

**IP** 20/44 🕼

## **DESCRIPTION**

Everything is an innovative range of professional recessed light fittings created to deliver a high lighting performance, with an eye on energy saving and excellent visual comfort.

A complete, flexible product range, extremely versatile in its many applications and able to meet challenging lighting performance criteria.

#### **FEATURES**

| Article Code:<br>Colour:<br>Installation: | M263425<br>White/Black<br>Recessed, Ceiling | Material:<br>Series:         | aluminium<br>Indoor |
|-------------------------------------------|---------------------------------------------|------------------------------|---------------------|
| DIMENSIONS                                |                                             |                              |                     |
| Length:                                   | cm 15                                       | Cutout Width:                | cm 13.6             |
| Width:                                    | cm 15                                       | Cutout length:               | cm 13.6             |
| Weight:                                   | kg 0.3                                      | Cutout shape:                | Squared             |
| Rotation:                                 | cm 360                                      | Glow Wire Test:              | 850                 |
| Recessed depth:                           | cm 13.7                                     |                              |                     |
| INCLUDED SOURCES                          |                                             |                              |                     |
| Category:                                 | LED                                         | Color temperature (K):       | 3000K               |
| Number:                                   | 1                                           |                              |                     |
| Watt:                                     | 24,4W                                       |                              |                     |
| Туре:                                     | 0                                           |                              |                     |
| Class:                                    | A                                           |                              |                     |
| LUMINAIRE                                 |                                             |                              |                     |
| Watt:                                     | 24,4W                                       | Delivered lumens output (lm) | ): 1677lm           |
| Voltage:                                  | 220-240 V                                   | сст:                         | 3000K               |
|                                           |                                             | Efficiency:                  | 100%                |
|                                           |                                             | Efficacy:                    | 69.88lm/W           |
|                                           |                                             |                              |                     |