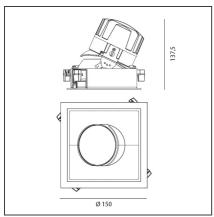

# **TECHNICAL DRAWINGS**

#### **FEATURES**

| Article Code:<br>Colour:<br>Installation: | M263425<br>White/Black<br>Recessed, Ceiling | Material:<br>Series:         | aluminium<br>Indoor |
|-------------------------------------------|---------------------------------------------|------------------------------|---------------------|
| DIMENSIONS                                |                                             |                              |                     |
| Length:                                   | cm 15                                       | Cutout Width:                | cm 13.6             |
| Width:                                    | cm 15                                       | Cutout length:               | cm 13.6             |
| Weight:                                   | kg 0.3                                      | Cutout shape:                | Squared             |
| Rotation:                                 | cm 360                                      | Glow Wire Test:              | 850                 |
| Recessed depth:                           | cm 13.7                                     |                              |                     |
| INCLUDED SOURCES                          |                                             |                              |                     |
| Category:                                 | LED                                         | Color temperature (K):       | 3000K               |
| Number:                                   | 1                                           |                              |                     |
| Watt:                                     | 24,4W                                       |                              |                     |
| Туре:                                     | 0                                           |                              |                     |
| Class:                                    | A                                           |                              |                     |
| LUMINAIRE                                 |                                             |                              |                     |
| Watt:                                     | 24,4W                                       | Delivered lumens output (lm) | ): 1677lm           |
| Voltage:                                  | 220-240 V                                   | сст:                         | 3000K               |
|                                           |                                             | Efficiency:                  | 100%                |
|                                           |                                             | Efficacy:                    | 69.88lm/W           |
|                                           |                                             |                              |                     |