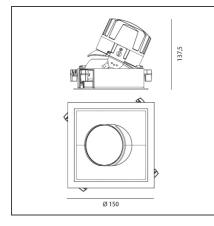

| FEATURES                                                     |                                               |                                                                     |                                      |
|--------------------------------------------------------------|-----------------------------------------------|---------------------------------------------------------------------|--------------------------------------|
| Article Code:<br>Colour:<br>Installation:                    | M324725<br>White/Black<br>Recessed, Ceiling   | Material:<br>Series:                                                | aluminium<br>Indoor                  |
| DIMENSIONS                                                   |                                               |                                                                     |                                      |
| Length:<br>Width:<br>Weight:<br>Rotation:<br>Recessed depth: | cm 15<br>cm 15<br>kg 0.3<br>cm 360<br>cm 13.7 | Cutout Width:<br>Cutout length:<br>Cutout shape:<br>Glow Wire Test: | cm 13.6<br>cm 13.6<br>Squared<br>850 |
| INCLUDED SOURCES                                             |                                               |                                                                     |                                      |
| Category:<br>Number:<br>Watt:<br>Type:<br>Class:             | LED<br>1<br>24,4W<br>0<br>A                   | Color temperature (K):                                              | 2700K                                |
| LUMINAIRE                                                    |                                               |                                                                     |                                      |
| Watt:<br>Voltage:                                            | 24,4W<br>220-240 V                            | Delivered lumens output (lm)<br>CCT:<br>CRI:                        | : 1606lm<br>2700K<br>80              |