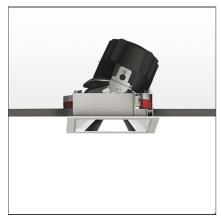

# Everything 150 - Square - Adj - Trim - 46° 2700k - Silver/Black

**IP** 20/44 🕼

## **DESCRIPTION**

Everything is an innovative range of professional recessed light fittings created to deliver a high lighting performance, with an eye on energy saving and excellent visual comfort.

A complete, flexible product range, extremely versatile in its many applications and able to meet challenging lighting performance criteria.

# **FEATURES**

| Article Code:<br>Colour:<br>Installation:                    | M324765<br>Silver/Black<br>Recessed, Ceiling  | Material:<br>Series:                                                | aluminium<br>Indoor                  |
|--------------------------------------------------------------|-----------------------------------------------|---------------------------------------------------------------------|--------------------------------------|
| DIMENSIONS                                                   |                                               |                                                                     |                                      |
| Length:<br>Width:<br>Weight:<br>Rotation:<br>Recessed depth: | cm 15<br>cm 15<br>kg 0.3<br>cm 360<br>cm 13.7 | Cutout Width:<br>Cutout length:<br>Cutout shape:<br>Glow Wire Test: | cm 13.6<br>cm 13.6<br>Squared<br>850 |
| INCLUDED SOURCES                                             |                                               |                                                                     |                                      |
| Category:<br>Number:<br>Watt:<br>Type:<br>Class:             | LED<br>1<br>24,4W<br>0<br>A                   | Color temperature (K):                                              | 2700K                                |
| LUMINAIRE                                                    |                                               |                                                                     |                                      |
| Watt:<br>Voltage:                                            | 24,4W<br>220-240 V                            | Delivered lumens output (lm):<br>CCT:                               | 1606lm<br>2700K                      |