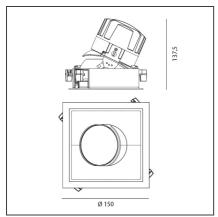

# **TECHNICAL DRAWINGS**

# **FEATURES**

| Article Code:<br>Colour:<br>Installation:                    | M324765<br>Silver/Black<br>Recessed, Ceiling  | Material:<br>Series:                                                | aluminium<br>Indoor                  |
|--------------------------------------------------------------|-----------------------------------------------|---------------------------------------------------------------------|--------------------------------------|
| DIMENSIONS                                                   |                                               |                                                                     |                                      |
| Length:<br>Width:<br>Weight:<br>Rotation:<br>Recessed depth: | cm 15<br>cm 15<br>kg 0.3<br>cm 360<br>cm 13.7 | Cutout Width:<br>Cutout length:<br>Cutout shape:<br>Glow Wire Test: | cm 13.6<br>cm 13.6<br>Squared<br>850 |
| INCLUDED SOURCES                                             |                                               |                                                                     |                                      |
| Category:<br>Number:<br>Watt:<br>Type:<br>Class:             | LED<br>1<br>24,4W<br>0<br>A                   | Color temperature (K):                                              | 2700K                                |
| LUMINAIRE                                                    |                                               |                                                                     |                                      |
| Watt:<br>Voltage:                                            | 24,4W<br>220-240 V                            | Delivered lumens output (lm):<br>CCT:                               | 1606lm<br>2700K                      |