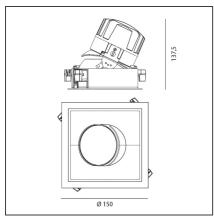

# **TECHNICAL DRAWINGS**

# **FEATURES**

| Article Code:<br>Colour:<br>Installation:                    | M264025<br>White/Polished Metal<br>Recessed, Ceiling | Material:<br>  Series:                                              | aluminium<br>Indoor                   |
|--------------------------------------------------------------|------------------------------------------------------|---------------------------------------------------------------------|---------------------------------------|
| DIMENSIONS                                                   |                                                      |                                                                     |                                       |
| Length:<br>Width:<br>Weight:<br>Rotation:<br>Recessed depth: | cm 15<br>cm 15<br>kg 0.3<br>cm 360<br>cm 13.7        | Cutout Width:<br>Cutout length:<br>Cutout shape:<br>Glow Wire Test: | cm 13.6<br>cm 13.6<br>Squared<br>850  |
| INCLUDED SOURCES                                             |                                                      |                                                                     |                                       |
| Category:<br>Number:<br>Watt:<br>Type:<br>Class:             | LED<br>1<br>24,4W<br>0<br>A                          | Color temperature (K):                                              | 3000K                                 |
| LUMINAIRE                                                    |                                                      |                                                                     |                                       |
| Watt:<br>Voltage:                                            | 24,4W<br>220-240 V                                   | Delivered lumens output (lm)<br>CCT:<br>Efficiency:<br>Efficacy:    | : 1893lm<br>3000K<br>100%<br>75.2lm/W |