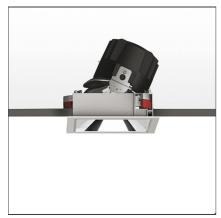

# Everything 150 - Square - Adj - Trim - 28° 3000k - White/Polished Metal

**IP** 20/44 🕼

## **DESCRIPTION**

Everything is an innovative range of professional recessed light fittings created to deliver a high lighting performance, with an eye on energy saving and excellent visual comfort.

A complete, flexible product range, extremely versatile in its many applications and able to meet challenging lighting performance criteria.

# **FEATURES**

| Article Code:<br>Colour:<br>Installation:                    | M264025<br>White/Polished Metal<br>Recessed, Ceiling | Material:<br>  Series:                                              | aluminium<br>Indoor                   |
|--------------------------------------------------------------|------------------------------------------------------|---------------------------------------------------------------------|---------------------------------------|
| DIMENSIONS                                                   |                                                      |                                                                     |                                       |
| Length:<br>Width:<br>Weight:<br>Rotation:<br>Recessed depth: | cm 15<br>cm 15<br>kg 0.3<br>cm 360<br>cm 13.7        | Cutout Width:<br>Cutout length:<br>Cutout shape:<br>Glow Wire Test: | cm 13.6<br>cm 13.6<br>Squared<br>850  |
| INCLUDED SOURCES                                             |                                                      |                                                                     |                                       |
| Category:<br>Number:<br>Watt:<br>Type:<br>Class:             | LED<br>1<br>24,4W<br>0<br>A                          | Color temperature (K):                                              | 3000K                                 |
| LUMINAIRE                                                    |                                                      |                                                                     |                                       |
| Watt:<br>Voltage:                                            | 24,4W<br>220-240 V                                   | Delivered lumens output (lm)<br>CCT:<br>Efficiency:<br>Efficacy:    | : 1893lm<br>3000K<br>100%<br>75.2lm/W |