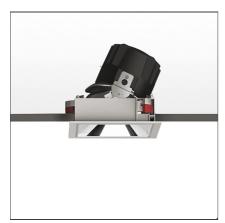

# Everything 150 - Square - Adj - Trim - 28° 3000k - White/Black

**IP** 20/44 🕼

### **DESCRIPTION**

Everything is an innovative range of professional recessed light fittings created to deliver a high lighting performance, with an eye on energy saving and excellent visual comfort.

A complete, flexible product range, extremely versatile in its many applications and able to meet challenging lighting performance criteria.

#### **FEATURES**

| Article Code:<br>Colour:<br>Installation:                    | M263225<br>White/Black<br>Recessed, Ceiling   | Material:<br>Series:                                                | aluminium<br>Indoor                    |
|--------------------------------------------------------------|-----------------------------------------------|---------------------------------------------------------------------|----------------------------------------|
| DIMENSIONS                                                   |                                               |                                                                     |                                        |
| Length:<br>Width:<br>Weight:<br>Rotation:<br>Recessed depth: | cm 15<br>cm 15<br>kg 0.3<br>cm 360<br>cm 13.7 | Cutout Width:<br>Cutout length:<br>Cutout shape:<br>Glow Wire Test: | cm 13.6<br>cm 13.6<br>Squared<br>850   |
| INCLUDED SOURCES                                             |                                               |                                                                     |                                        |
| Category:<br>Number:<br>Watt:<br>Type:<br>Class:             | LED<br>1<br>24,4W<br>0<br>A                   | Color temperature (K):                                              | 3000K                                  |
| LUMINAIRE                                                    |                                               |                                                                     |                                        |
| Watt:<br>Voltage:                                            | 24,4W<br>220-240 V                            | Delivered lumens output (Im<br>CCT:<br>Efficiency:<br>Efficacy:     | ): 1804lm<br>3000K<br>100%<br>75.2lm/W |