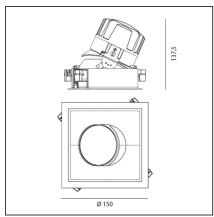

## **TECHNICAL DRAWINGS**

#### **FEATURES**

| Article Code:<br>Colour:<br>Installation:                    | M263225<br>White/Black<br>Recessed, Ceiling   | Material:<br>Series:                                                | aluminium<br>Indoor                    |
|--------------------------------------------------------------|-----------------------------------------------|---------------------------------------------------------------------|----------------------------------------|
| DIMENSIONS                                                   |                                               |                                                                     |                                        |
| Length:<br>Width:<br>Weight:<br>Rotation:<br>Recessed depth: | cm 15<br>cm 15<br>kg 0.3<br>cm 360<br>cm 13.7 | Cutout Width:<br>Cutout length:<br>Cutout shape:<br>Glow Wire Test: | cm 13.6<br>cm 13.6<br>Squared<br>850   |
| INCLUDED SOURCES                                             |                                               |                                                                     |                                        |
| Category:<br>Number:<br>Watt:<br>Type:<br>Class:             | LED<br>1<br>24,4W<br>0<br>A                   | Color temperature (K):                                              | 3000K                                  |
| LUMINAIRE                                                    |                                               |                                                                     |                                        |
| Watt:<br>Voltage:                                            | 24,4W<br>220-240 V                            | Delivered lumens output (Im<br>CCT:<br>Efficiency:<br>Efficacy:     | ): 1804lm<br>3000K<br>100%<br>75.2lm/W |