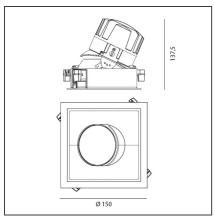

# **TECHNICAL DRAWINGS**

#### **FEATURES**

| Article Code:<br>Colour:<br>Installation: | M325025<br>White/Polished Metal<br>Recessed, Ceiling | Material:<br>Series:   | aluminium<br>Indoor |
|-------------------------------------------|------------------------------------------------------|------------------------|---------------------|
| DIMENSIONS                                |                                                      |                        |                     |
| Length:                                   | cm 15                                                | Cutout Width:          | cm 13.6             |
| Width:                                    | cm 15                                                | Cutout length:         | cm 13.6             |
| Weight:                                   | kg 0.3                                               | Cutout shape:          | Squared             |
| Rotation:                                 | cm 360                                               | Glow Wire Test:        | 850                 |
| Recessed depth:                           | cm 13.7                                              |                        |                     |
| INCLUDED SOURCES                          |                                                      |                        |                     |
| Category:                                 | LED                                                  | Color temperature (K): | 2700K               |
| Number:                                   | 1                                                    | -                      |                     |
| Watt:                                     | 24,4W                                                |                        |                     |
| Type:                                     | 0                                                    |                        |                     |
| Class:                                    | A                                                    |                        |                     |
| LUMINAIRE                                 |                                                      |                        |                     |