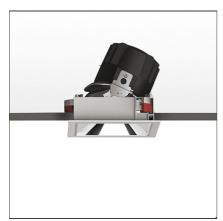

# Everything 150 - Square - Adj - Trim - 28° 2700k - White/Polished Metal

**IP** 20/44 🕼

## **DESCRIPTION**

Everything is an innovative range of professional recessed light fittings created to deliver a high lighting performance, with an eye on energy saving and excellent visual comfort.

A complete, flexible product range, extremely versatile in its many applications and able to meet challenging lighting performance criteria.

#### **FEATURES**

| Article Code:<br>Colour:<br>Installation: | M325025<br>White/Polished Metal<br>Recessed, Ceiling | Material:<br>Series:   | aluminium<br>Indoor |
|-------------------------------------------|------------------------------------------------------|------------------------|---------------------|
| DIMENSIONS                                |                                                      |                        |                     |
| Length:                                   | cm 15                                                | Cutout Width:          | cm 13.6             |
| Width:                                    | cm 15                                                | Cutout length:         | cm 13.6             |
| Weight:                                   | kg 0.3                                               | Cutout shape:          | Squared             |
| Rotation:                                 | cm 360                                               | Glow Wire Test:        | 850                 |
| Recessed depth:                           | cm 13.7                                              |                        |                     |
| INCLUDED SOURCES                          |                                                      |                        |                     |
| Category:                                 | LED                                                  | Color temperature (K): | 2700K               |
| Number:                                   | 1                                                    | -                      |                     |
| Watt:                                     | 24,4W                                                |                        |                     |
| Type:                                     | 0                                                    |                        |                     |
| Class:                                    | A                                                    |                        |                     |
| LUMINAIRE                                 |                                                      |                        |                     |