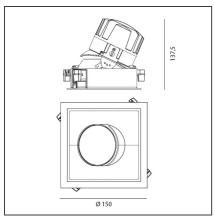

# **TECHNICAL DRAWINGS**

#### **FEATURES**

| Article Code:<br>Colour:<br>Installation: | M325065<br>Silver/Polished Metal<br>Recessed, Ceiling | Material:<br>Series:         | aluminium<br>Indoor |
|-------------------------------------------|-------------------------------------------------------|------------------------------|---------------------|
| DIMENSIONS                                |                                                       |                              |                     |
| Length:                                   | cm 15                                                 | Cutout Width:                | cm 13.6             |
| Width:                                    | cm 15                                                 | Cutout length:               | cm 13.6             |
| Weight:                                   | kg 0.3                                                | Cutout shape:                | Squared             |
| Rotation:                                 | cm 360                                                | Glow Wire Test:              | 850                 |
| Recessed depth:                           | cm 13.7                                               |                              |                     |
| INCLUDED SOURCES                          |                                                       |                              |                     |
| Category:                                 | LED                                                   | Color temperature (K):       | 2700K               |
| Number:                                   | 1                                                     |                              |                     |
| Watt:                                     | 24,4W                                                 |                              |                     |
| Туре:                                     | 0                                                     |                              |                     |
| Class:                                    | A                                                     |                              |                     |
| LUMINAIRE                                 |                                                       |                              |                     |
| Watt:                                     | 24,4W                                                 | Delivered lumens output (lm) | : 1812lm            |
| Voltage:                                  | 220-240 V                                             | CCT:                         | 2700K               |