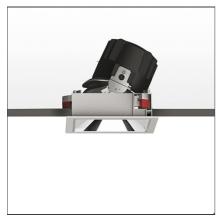

# Everything 150 - Square - Adj - Trim - 28° 2700k - Silver/Polished Metal

**IP** 20/44 🕼

## **DESCRIPTION**

Everything is an innovative range of professional recessed light fittings created to deliver a high lighting performance, with an eye on energy saving and excellent visual comfort.

A complete, flexible product range, extremely versatile in its many applications and able to meet challenging lighting performance criteria.

#### **FEATURES**

| Article Code:<br>Colour:<br>Installation: | M325065<br>Silver/Polished Metal<br>Recessed, Ceiling | Material:<br>Series:         | aluminium<br>Indoor |
|-------------------------------------------|-------------------------------------------------------|------------------------------|---------------------|
| DIMENSIONS                                |                                                       |                              |                     |
| Length:                                   | cm 15                                                 | Cutout Width:                | cm 13.6             |
| Width:                                    | cm 15                                                 | Cutout length:               | cm 13.6             |
| Weight:                                   | kg 0.3                                                | Cutout shape:                | Squared             |
| Rotation:                                 | cm 360                                                | Glow Wire Test:              | 850                 |
| Recessed depth:                           | cm 13.7                                               |                              |                     |
| INCLUDED SOURCES                          |                                                       |                              |                     |
| Category:                                 | LED                                                   | Color temperature (K):       | 2700K               |
| Number:                                   | 1                                                     |                              |                     |
| Watt:                                     | 24,4W                                                 |                              |                     |
| Туре:                                     | 0                                                     |                              |                     |
| Class:                                    | A                                                     |                              |                     |
| LUMINAIRE                                 |                                                       |                              |                     |
| Watt:                                     | 24,4W                                                 | Delivered lumens output (lm) | : 1812lm            |
| Voltage:                                  | 220-240 V                                             | CCT:                         | 2700K               |