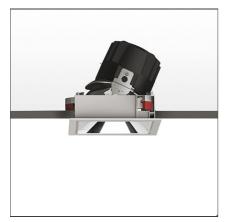

# Everything 150 - Square - Adj - Trim - 28° 2700k - Silver/Black

**IP** 20/44 💮

## **DESCRIPTION**

Everything is an innovative range of professional recessed light fittings created to deliver a high lighting performance, with an eye on energy saving and excellent visual comfort.

A complete, flexible product range, extremely versatile in its many applications and able to meet challenging lighting performance criteria.

## **FEATURES**

| Article Code:<br>Colour:<br>Installation:        | M324665<br>Silver/Black<br>Recessed, Ceiling | Material:<br>Series:                             | aluminium<br>Indoor           |
|--------------------------------------------------|----------------------------------------------|--------------------------------------------------|-------------------------------|
| DIMENSIONS                                       |                                              |                                                  |                               |
| Length:<br>Width:<br>Weight:                     | cm 15<br>cm 15<br>kg 0.3                     | Cutout Width:<br>Cutout length:<br>Cutout shape: | cm 13.6<br>cm 13.6<br>Squared |
| Rotation:<br>Recessed depth:                     | cm 360<br>cm 13.7                            | Glow Wire Test:                                  | 850                           |
| INCLUDED SOURCES                                 |                                              |                                                  |                               |
| Category:<br>Number:<br>Watt:<br>Type:<br>Class: | LED<br>1<br>24,4W<br>0<br>A                  | Color temperature (K):                           | 2700K                         |
| LUMINAIRE                                        |                                              |                                                  |                               |
| Watt:<br>Voltage:                                | 24,4W<br>220-240 V                           | Delivered lumens output (lm):<br>CCT:            | 1727lm<br>2700K               |