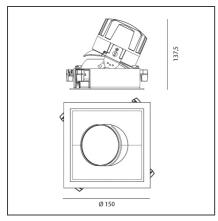

## **TECHNICAL DRAWINGS**

## **FEATURES**

| Article Code:<br>Colour:<br>Installation:        | M324665<br>Silver/Black<br>Recessed, Ceiling | Material:<br>Series:                             | aluminium<br>Indoor           |
|--------------------------------------------------|----------------------------------------------|--------------------------------------------------|-------------------------------|
| DIMENSIONS                                       |                                              |                                                  |                               |
| Length:<br>Width:<br>Weight:                     | cm 15<br>cm 15<br>kg 0.3                     | Cutout Width:<br>Cutout length:<br>Cutout shape: | cm 13.6<br>cm 13.6<br>Squared |
| Rotation:<br>Recessed depth:                     | cm 360<br>cm 13.7                            | Glow Wire Test:                                  | 850                           |
| INCLUDED SOURCES                                 |                                              |                                                  |                               |
| Category:<br>Number:<br>Watt:<br>Type:<br>Class: | LED<br>1<br>24,4W<br>0<br>A                  | Color temperature (K):                           | 2700K                         |
| LUMINAIRE                                        |                                              |                                                  |                               |
| Watt:<br>Voltage:                                | 24,4W<br>220-240 V                           | Delivered lumens output (lm):<br>CCT:            | 1727lm<br>2700K               |