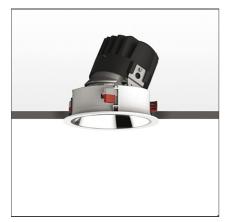

# Everything 150 - Square - Adj - Trim - 18° 3000k - White/Polished Metal

**IP** 20/44 💮

#### **DESCRIPTION**

Everything is an innovative range of professional recessed light fittings created to deliver a high lighting performance, with an eye on energy saving and excellent visual comfort.

## **FEATURES**

| Article Code:<br>Colour:<br>Installation:                    | M263625<br>White/Polished Meta<br>Recessed, Ceiling | Material:<br>  Series:                                              | aluminium<br>Indoor                  |
|--------------------------------------------------------------|-----------------------------------------------------|---------------------------------------------------------------------|--------------------------------------|
| DIMENSIONS                                                   |                                                     |                                                                     |                                      |
| Length:<br>Width:<br>Weight:<br>Rotation:<br>Recessed depth: | cm 15<br>cm 15<br>kg 0.3<br>cm 360<br>cm 13.7       | Cutout Width:<br>Cutout length:<br>Cutout shape:<br>Glow Wire Test: | cm 13.6<br>cm 13.6<br>Squared<br>850 |
| INCLUDED SOURCES                                             |                                                     |                                                                     |                                      |
| Category:<br>Number:<br>Watt:<br>Type:<br>Class:             | LED<br>1<br>24,4W<br>0<br>A                         | Color temperature (K):                                              | 3000К                                |
| LUMINAIRE                                                    |                                                     |                                                                     |                                      |
| Watt:                                                        | 24.4W                                               | Delivered lumens output (Im)                                        | : 2431lm                             |