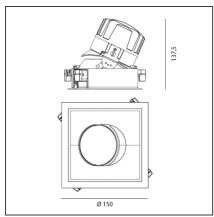

# **TECHNICAL DRAWINGS**

## **FEATURES**

| Article Code:<br>Colour:<br>Installation:                    | M263625<br>White/Polished Meta<br>Recessed, Ceiling | Material:<br>  Series:                                              | aluminium<br>Indoor                  |
|--------------------------------------------------------------|-----------------------------------------------------|---------------------------------------------------------------------|--------------------------------------|
| DIMENSIONS                                                   |                                                     |                                                                     |                                      |
| Length:<br>Width:<br>Weight:<br>Rotation:<br>Recessed depth: | cm 15<br>cm 15<br>kg 0.3<br>cm 360<br>cm 13.7       | Cutout Width:<br>Cutout length:<br>Cutout shape:<br>Glow Wire Test: | cm 13.6<br>cm 13.6<br>Squared<br>850 |
| INCLUDED SOURCES                                             |                                                     |                                                                     |                                      |
| Category:<br>Number:<br>Watt:<br>Type:<br>Class:             | LED<br>1<br>24,4W<br>0<br>A                         | Color temperature (K):                                              | 3000К                                |
| LUMINAIRE                                                    |                                                     |                                                                     |                                      |
| Watt:                                                        | 24.4W                                               | Delivered lumens output (Im)                                        | : 2431lm                             |